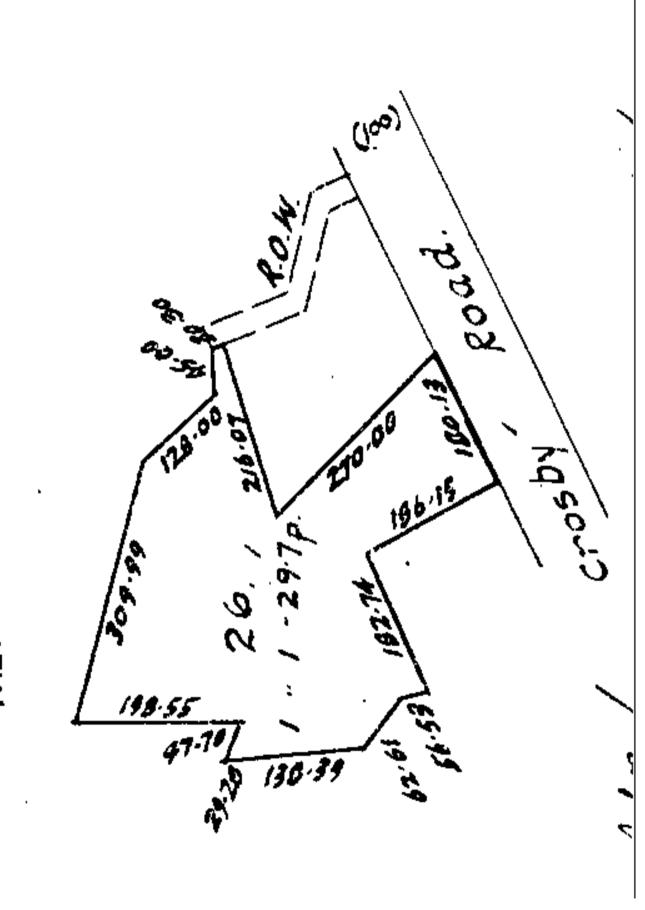

## RECORD OF TITLE UNDER LAND TRANSFER ACT 2017 FREEHOLD

Identifier SA5B/303

Land Registration District South Auckland

**Date Issued** 08 October 1965

**Prior References** 

SA5A/424

**Estate** Fee Simple

**Area** 5810 square metres more or less

Legal Description Lot 26 Deposited Plan South Auckland

9875

**Registered Owners** 

Janet Kay Silvester and Warwick Bruce Silvester

## Interests

Appurtenant hereto is a right of way specified in Easement Certificate S321418

The easements specified in Easement Certificate S321418 are subject to Section 351E (1) (a) Municipal Corporations Act 1954